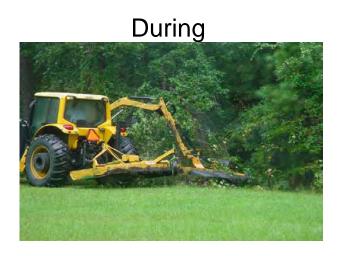

## **Narrative Description of Project:**

Second rotation from January 2012 to February 2012. Bush hogged 44,209 L.F. of outfall ditch and 8,263 L.F. of roadside ditch. This project consisted of the following areas: Old Dawson Acres (4,989 L.F.), River Oak Road (1,484 L.F.), Jasmine Hall Road (9,816 L.F.), Gum Tree Lane (1572 L.F.), Browns Island Road (1,800 L.F.), Stroup Road (556 L.F.), Honeybee Island Road (748 L.F.), Stroban Road (3,671 L.F.), Seigler Road (517 L.F.), Horace Dawson Lane (3,886 L.F.), Dean Hall Road (359 L.F.), Jenkins Road (647 L.F.), Horse Tail Road (3,020 L.F.), Swallow Tail Lane (2,079 L.F.), Twickenham Plantation Road (8,813 L.F.), Big Estate Circle (825 L.F.), William Campbell Road (1,601 L.F.), George Williams Lane (1,254 L.F.), Huspah Court South (2,977 L.F.), Cuthbert Farm Road (680 L.F.) and Huspah Drive (1,178 L.F.)