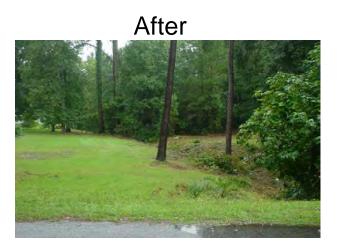

## **Narrative Description of Project:**

Second rotation from January 2012 to February 2012. Bush hogged 44,209 L.F. of outfall ditch and 8,263 L.F. of roadside ditch. This project consisted of the following areas: Old Dawson Acres (4,989 L.F.), River Oak Road (1,484 L.F.), Jasmine Hall Road (9,816 L.F.), Gum Tree Lane (1572 L.F.), Browns Island Road (1,800 L.F.), Stroup Road (556 L.F.), Honeybee Island Road (748 L.F.), Stroban Road (3,671 L.F.), Seigler Road (517 L.F.), Horace Dawson Lane (3,886 L.F.), Dean Hall Road (359 L.F.), Jenkins Road (647 L.F.), Horse Tail Road (3,020 L.F.), Swallow Tail Lane (2,079 L.F.), Twickenham Plantation Road (8,813 L.F.), Big Estate Circle (825 L.F.), William Campbell Road (1,601 L.F.), George Williams Lane (1,254 L.F.), Huspah Court South (2,977 L.F.), Cuthbert Farm Road (680 L.F.) and Huspah Drive (1,178 L.F.)