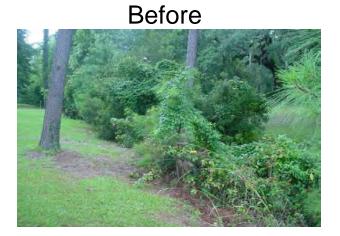

## **Narrative Description of Project:**

Second rotation from January 2012 to February 2012. Bush hogged 44,209 L.F. of outfall ditch and 8,263 L.F. of roadside ditch. This project consisted of the following areas: Old Dawson Acres (4,989 L.F.), River Oak Road (1,484 L.F.), Jasmine Hall Road (9,816 L.F.), Gum Tree Lane (1572 L.F.), Browns Island Road (1,800 L.F.), Stroup Road (556 L.F.), Honeybee Island Road (748 L.F.), Stroban Road (3,671 L.F.), Seigler Road (517 L.F.), Horace Dawson Lane (3,886 L.F.), Dean Hall Road (359 L.F.), Jenkins Road (647 L.F.), Horse Tail Road (3,020 L.F.), Swallow Tail Lane (2,079 L.F.), Twickenham Plantation Road (8,813 L.F.), Big Estate Circle (825 L.F.), William Campbell Road (1,601 L.F.), George Williams Lane (1,254 L.F.), Huspah Court South (2,977 L.F.), Cuthbert Farm Road (680 L.F.) and Huspah Drive (1,178 L.F.)